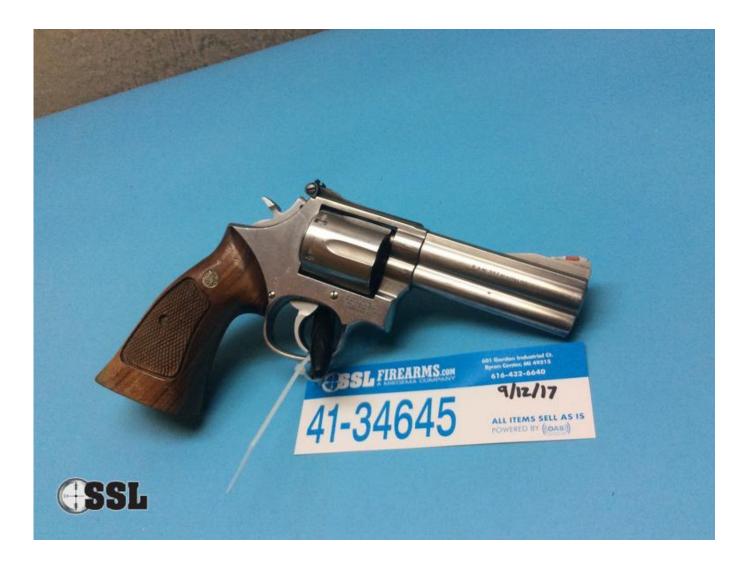

## smith and wesson serial number date of manufacture j frame

smith and wesson serial number date of manufacture j frame, smith and wesson serial number date of manufacture k frame, smith and wesson serial number date of manufacture j frame model 60, smith and wesson serial number date of manufacture l frame, smith and wesson serial number date of manufacture x frame, how to tell manufacture date of smith and wesson, how to date smith and wesson by serial number, s&w manufacture date by serial number, how to tell what year my smith and wesson was made